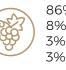

## **GRAN RESERVA 2015**

DOCA RIOJA SELECTION FROM OUR FAMILY'S OLD VINE PLOTS IN RIOJA ALAVESA.

16/18°C

Vol. 14,0%

86% Tempranillo 8% Garnacha 3% Graciano 3% Maturana

34 months in French (70%) and American (30%) oak barrels.